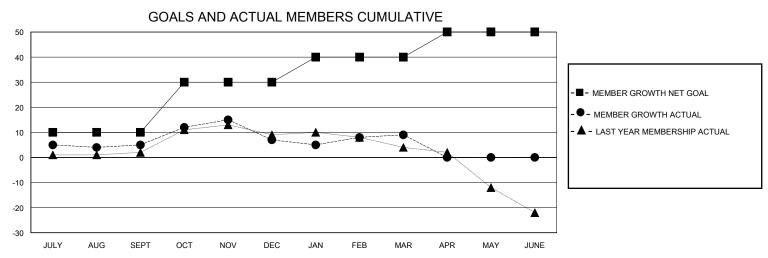

## District 8 L

Results as of: 3/31/2024

| GMT:          |               |             | GMT CA        |                       |                          |                         |                                                    |  |
|---------------|---------------|-------------|---------------|-----------------------|--------------------------|-------------------------|----------------------------------------------------|--|
|               | Club          | s           |               | Members               |                          |                         |                                                    |  |
|               | RESULTS FOR   | R 2023-2024 |               | RESULTS FOR 2023-2024 |                          |                         |                                                    |  |
| QUARTER       | NEW CLUB GOAL | NEW CLUBS   | DROPPED CLUBS | QUARTER ME            | EMBER GROWTH NET<br>GOAL | MEMBER GROWTH<br>ACTUAL | DROPPED<br>MEMBERS ACTUAL<br>(including transfers) |  |
| JULY/AUG/SEPT | 0             | 0           | 0             | JULY/AUG/SEPT         | 10                       | 15                      | 9                                                  |  |
| OCT/NOV/DEC   | 0             | 0           | 0             | OCT/NOV/DEC           | 20                       | 24                      | 21                                                 |  |
| JAN/FEB/MAR   | 1             | 0           | 0             | JAN/FEB/MAR           | 10                       | 16                      | 13                                                 |  |
| APR/MAY/JUNE  | 0             | 0           | 0             | APR/MAY/JUNE          | 10                       | 0                       | 0                                                  |  |